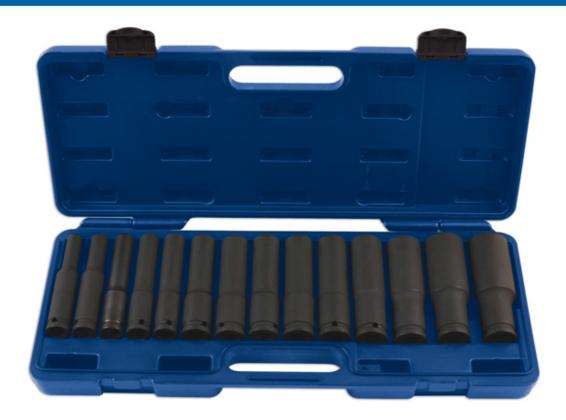

## Extra Deep Impact Socket Set 1/2"D 14pc

Set of extra deep, 1/2" square drive impact sockets, in single hex (6pt) profile. The 120mm tool depth is designed to reach the most inaccessible fixings. This 14 piece deep access set covers the most common sizes from 10mm to 32mm. Hardened and tempered to withstand the stresses of impact tool use this kit has been designed for the professional automotive workshop. Presented in a good quality blow-molded case with solid clip closures for safe and secure tool storage.

## **Additional Information**

- Socket sizes: 10, 12, 13, 14, 15, 17, 18, 19, 21, 22, 24, 27, 30, 32mm.
- 1/2"D x Single Hex (6pt) x 120mm deep.
- · Manufactured from chrome vanadium with black phosphate finish.
- Supplied in storage case (200 x 480mm).
- All sockets available individually, please see Laser Part Nos. 7760 7773.