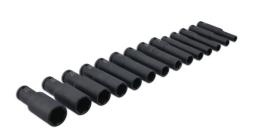

## Extra Deep Impact Socket Set 1/2"D 14pc

Set of extra deep, 1/2" square drive impact sockets, in single hex (6pt) profile. The 120mm tool depth is designed to reach the most inaccessible fixings. This 14 piece deep access set covers the most common sizes from 10mm to 32mm. Hardened and tempered to withstand the stresses of impact tool use this kit has been designed for the professional automotive workshop. Presented in a good quality blow-molded case with solid clip closures for safe and secure tool storage.

## **Additional Information**

- Socket sizes: 10, 12, 13, 14, 15, 17, 18, 19, 21, 22, 24, 27, 30, 32mm.
- 1/2"D x Single Hex (6pt) x 120mm deep.
- · Manufactured from chrome vanadium with black phosphate finish.
- Supplied in storage case (200 x 480mm).
- All sockets available individually, please see Laser Part Nos. 7760 7773.