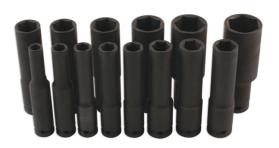

## Extra Deep Impact Socket Set 1/2"D 14pc

Set of extra deep, 1/2" square drive impact sockets, in single hex (6pt) profile. The 120mm tool depth is designed to reach the most inaccessible fixings. This 14 piece deep access set covers the most common sizes from 10mm to 32mm. Hardened and tempered to withstand the stresses of impact tool use this kit has been designed for the professional automotive workshop. Presented in a good quality blow-molded case with solid clip closures for safe and secure tool storage.

## **Additional Information**

- Socket sizes: 10, 12, 13, 14, 15, 17, 18, 19, 21, 22, 24, 27, 30, 32mm.
- 1/2"D x Single Hex (6pt) x 120mm deep.
- · Manufactured from chrome vanadium with black phosphate finish.
- Supplied in storage case (200 x 480mm).
- All sockets available individually, please see Laser Part Nos. 7760 7773.