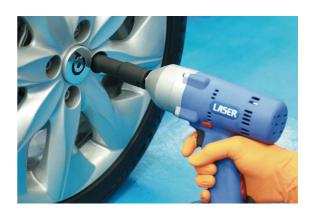

## Extra Deep Impact Socket Set 1/2"D 14pc

Set of extra deep, 1/2" square drive impact sockets, in single hex (6pt) profile. The 120mm tool depth is designed to reach the most inaccessible fixings. This 14 piece deep access set covers the most common sizes from 10mm to 32mm. Hardened and tempered to withstand the stresses of impact tool use this kit has been designed for the professional automotive workshop. Presented in a good quality blow-molded case with solid clip closures for safe and secure tool storage.