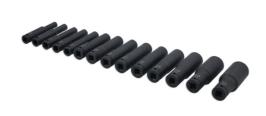

## Extra Deep Impact Socket Set 1/2"D 14pc

Set of extra deep, 1/2" square drive impact sockets, in single hex (6pt) profile. The 120mm tool depth is designed to reach the most inaccessible fixings. This 14 piece deep access set covers the most common sizes from 10mm to 32mm. Hardened and tempered to withstand the stresses of impact tool use this kit has been designed for the professional automotive workshop. Presented in a good quality blow-molded case with solid clip closures for safe and secure tool storage.

## **Additional Information**

- Socket sizes: 10, 12, 13, 14, 15, 17, 18, 19, 21, 22, 24, 27, 30, 32mm.
- 1/2"D x Single Hex (6pt) x 120mm deep.
- · Manufactured from chrome vanadium with black phosphate finish.
- Supplied in storage case (200 x 480mm).
- All sockets available individually, please see Laser Part Nos. 7760 7773.